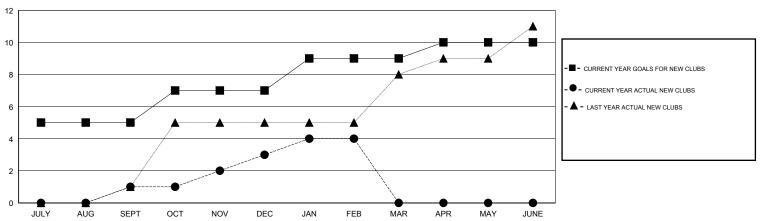

## GOALS AND ACTUAL NEW CLUBS CUMULATIVE

| DROPPED CLUBS: 12  |     | 86 CLUBS OF 144 ADDED 1 OR MORE NEW MEMBERS | GENDER DISTRIBUTION  |                |       |
|--------------------|-----|---------------------------------------------|----------------------|----------------|-------|
|                    |     | NEW WILWIDERS                               | MALE                 | 4,004 (77.51%) |       |
|                    |     |                                             | FEMALE               | 1,162 (22.49%) |       |
| DROPPED MEMBERS    |     |                                             |                      |                |       |
| DECEASED           | 9   | CHCK HEDE FOR HEALTH                        |                      |                |       |
| CLUB CANCELLED 291 |     | CLICK HERE FOR HEALTH ASSESSMENT DATA       | FAMILY UNIT MEMBERS  | 2,596          |       |
| OTHER              | 466 |                                             | HEAD OF HOUSEHOLD    |                | 1,133 |
| TOTAL              | 766 |                                             | NON-HEAD OF HOUSEHOL | .D             | 1,463 |