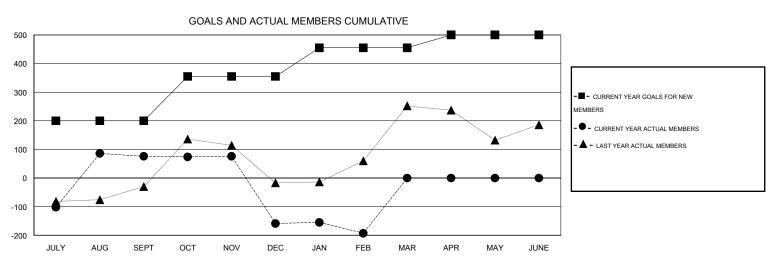

## GOALS AND ACTUAL NEW CLUBS CUMULATIVE

| DROPPED CLUBS: 12  |     | 86 CLUBS OF 144 ADDED 1 OR MORE NEW MEMBERS | GENDER DISTRIBUTION  |                |       |
|--------------------|-----|---------------------------------------------|----------------------|----------------|-------|
|                    |     | NEW WILWIDERS                               | MALE                 | 4,004 (77.51%) |       |
|                    |     |                                             | FEMALE               | 1,162 (22.49%) |       |
| DROPPED MEMBERS    |     |                                             |                      |                |       |
| DECEASED           | 9   | CHCK HEDE FOR HEALTH                        |                      |                |       |
| CLUB CANCELLED 291 |     | CLICK HERE FOR HEALTH ASSESSMENT DATA       | FAMILY UNIT MEMBERS  | 2,596          |       |
| OTHER              | 466 |                                             | HEAD OF HOUSEHOLD    |                | 1,133 |
| TOTAL              | 766 |                                             | NON-HEAD OF HOUSEHOL | .D             | 1,463 |